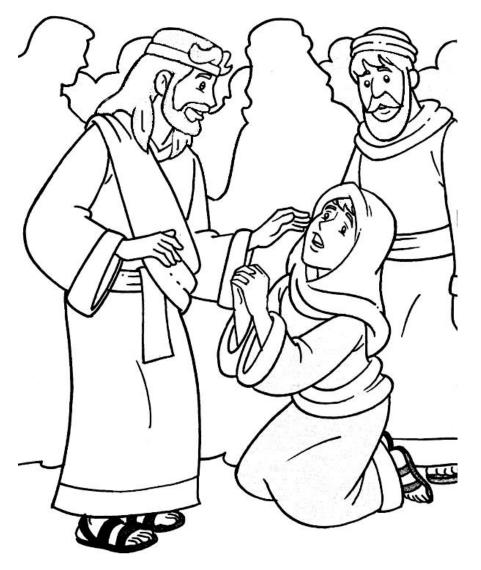

# Grossword Puzzle

# Jesus Heals a Woman



#### ACROSS

- 2. To put the fingers lightly on something
- 4. Losing blood from a cut or a sore
- 7. To be cured or restored to health
- 8. The things you wear to cover your body
- 9. A human adult female

#### DOWN

- 1. Physical strength or force
- 3. To experience physical or mental pain
- 4. The main, physical part of a person
- 5. A person who treats people who are sick or injured
- 6. To believe in something you cannot see

| FAITH  | BLEEDING | SUFFER  | BODY  | WOMAN |
|--------|----------|---------|-------|-------|
| DOCTOR | HEALED   | CLOTHES | TOUCH | POWER |



Copyright © Sermons4Kids, Inc. May be reproduced for Ministry Use

### Children's Worship Bulletin

June 27<sup>th</sup>, 2021



## Coloring Page



"If I just touch his clothes, I will be healed." Mark 5:28

### Decoder Puzzle

Unscramble each word and then place the numbered letters in the numbered boxes at the bottom to reveal the answer.

| 1<br>A |    | _   | к<br>З | 4<br>Н | 5<br>0 | 6<br>M | 7<br>T | 8<br>W | 1  | 10<br>E | 11<br>U | 12<br>s | 13<br>R | 14<br>F | 15<br>Z | 16<br>D | 17<br>I | 18<br>I | 19<br>В | 20<br>C | 21<br>G | 22<br>J | 23<br>V | 24<br>N | 25<br>Q | 26<br>Y |
|--------|----|-----|--------|--------|--------|--------|--------|--------|----|---------|---------|---------|---------|---------|---------|---------|---------|---------|---------|---------|---------|---------|---------|---------|---------|---------|
| 1      |    |     |        | -1-2   | -      |        | -      |        |    |         |         |