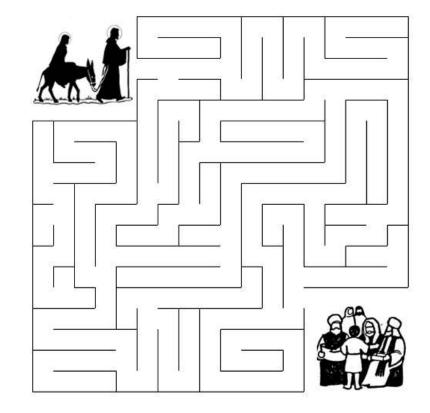

295 E. Washington Avenue • Chico, California Ph. 343-3727 • Webpage – www.fccchico.com Coloring Page

Maze Puzzle

Can you help Mary and Joseph find Jesus in the Temple?

From Thru-the-Bible Coloring Pages for Ages 4-8. © 1986,1988 Standard Publishing. Used by permission. Reproducible Coloring Books may be purchased from Standard Publishing, www.standardpub.com.