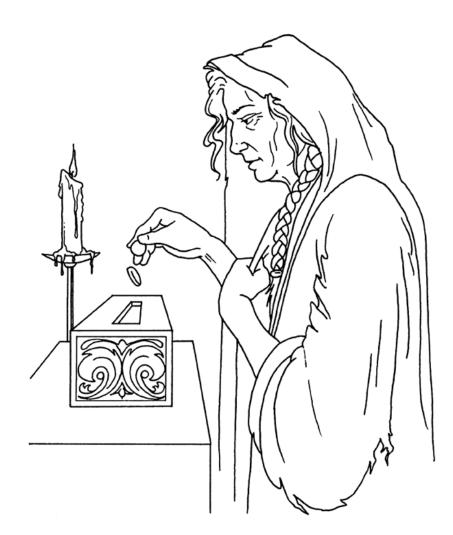

RGE                   |        |        | PLA<br>TRE<br>WID<br>WE | ASU    |                |          | MC<br>CO |        | (        | NG     | PC<br>RI | SCIF<br>OVEI<br>CH<br>OPP | RTY    |            | AI<br>O |               | T |   |
|                                                   | F      |        |                         |        |                |          |          |        |          |        |          |                           |        |            |         | JR<br>S1      |   | Η |
|                                                   | F      |        |                         |        |                |          |          |        |          |        |          |                           |        |            |         | forn<br>co.co |   |   |

### Coloring Page



## Decoder Puzzle

Each number represents a letter of the alphabet. Substitute the correct letter for the numbers to reveal the coded words.

#### 1 2 3 4 5 6 7 8 9 10 11 12 13 14 15 16 17 18 19 20 21 22 23 24 25 26 X I U F Y R N J K S M C L Q T G E Z H B P D W O V A

| 1.  | 11-24-7-17-5    |           |      |      |         |
|-----|-----------------|-----------|------|------|---------|
| 2.  | 24-4-4-17-6-2-7 | 7-16-10   |      |      |         |
| 3.  | 12-24-2-7-10    |           |      |      |         |
| 4.  | 21-17-7-7-5     |           |      |      |         |
| 5.  | 15-17-11-21-13  | 9-17      |      |      |         |
| 6.  | 23-17-26-13-15  | i-19      |      |      |         |
| 7.  | 6-2-12-19       |           |      |      |         |
| 8.  | 21-24-24-6      |