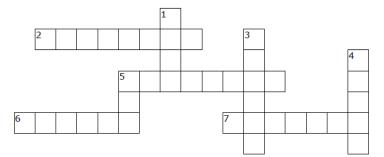

## Grossword Puzzle

## ACROSS

- 2. A person who lives near or next to another
- 5. The most important; better than all others of the same kind
- 6. Coming next in order after the first one
- 7. Someone who educates or trains others

## DOWN

- 1. To have a deep feeling of affection or attraction for someone
- 3. A spoken or written reply to a question
- 4. The center and source of a person's emotions or feelings
- 5. The creator of heaven and earth; The One we worship

| NEIGHBOR | TEACHER | SECOND   | GOD  | ٦ |
|----------|---------|----------|------|---|
| ANSWER   | HEART   | GREATEST | LOVE |   |

Copyright © Sermons4Kids, Inc. May be reproduced for Ministry Use