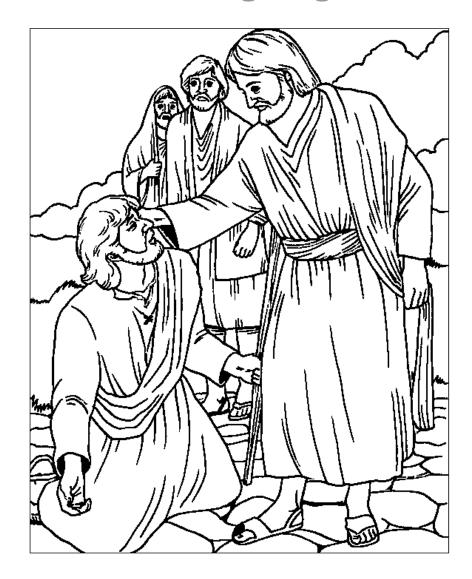

## Coloring Page

From BibleStoryCard Learning System™ Coloring Book Copyright © 1996 Wesleyan Publishing House Used by permission. Additional BibleStoryCard resources available by calling 1-800-493-7539 or visiting online <u>http://www.parable.com/wph/group 1052.htm</u>

"What do you want me to do for you?" Jesus asked him. The blind man said, "Rabbi, I want to see." Mark 10:51 (NIV)