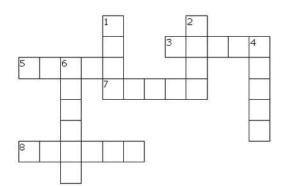

Grossword Puzzle

## ACROSS

- 3. The Hebrew prophet who led the Israelites out of Egypt
- 5. A fluid necessary for the life of most animals and plants
- 7. To take water or other liquid into the mouth and swallow it
- 8. A dry area ofland with little or no vegetation

## DOWN

- 1. Another name that refers God
- 2. A stone
- A strong rod or stick sometimes used as an aid in walking
- 6. A strong desire for something to drink

| STAFF | DRINK | DESERT | WATER  |
|-------|-------|--------|--------|
| MOSES | ROCK  | LORD   | THIRST |