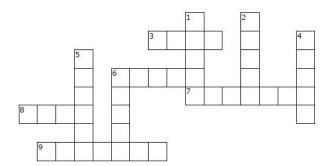

# Grossword Puzzle

#### **ACROSS**

- 3. To make someone well from an illness or injury
- 6. A small bag or pouch for carrying money
- Shoes consisting of a sole fastened to the foot by straps
- 8. To be physically or mentally ill; not well or healthy
- 9. The process of gathering a crop

#### DOWN

- The money which a person receives for working
- 2. The area of land where a crop is planted
- 4. A building in which a family lives
- someone who performs a particular job
- 6. The absence of war or fighting

| harvest | peace | sick | wages | field   |
|---------|-------|------|-------|---------|
| worker  | purse | heal | house | sandals |

Copyright © Sermons4Kids, Inc. May be reproduced for Ministry Use