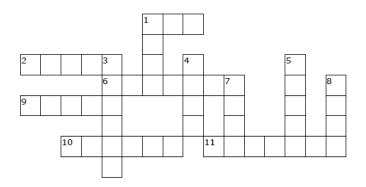

## Grossword Puzzle

#### ACROSS

- 1. A male child
- 2. The earth with its inhabitants and all things upon it
- 6. Lasting forever, without end
- Received the ten commandments from God
- 10. To die or be destroyed
- 11. To accept something as true, genuine, or real

#### DOWN

- 1. To rescue from danger or harm
- 3. Hot, dry area of land with few trees or plants
- 4. Alone in its kind, nothing like it
- 5. A serpent or reptile)
- 7. To care very deeply for someone
- 8. The period of time from birth to death

| BELIEVE | SON    | ONLY   | WORLD |
|---------|--------|--------|-------|
| ETERNAL | DESERT | PERISH | SAVE  |
| LOVE    | SNAKE  | MOSES  | LIFE  |

Copyright © Sermons4Kids, Inc. May be reproduced for Ministry Use