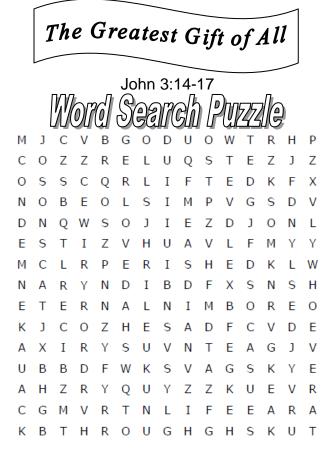

# The greatest gift of all!

For God so loved the world that he gave his one and only Son, that whoever believes in him shall not perish but have eternal life. Each number represents a letter of the alphabet. Substitute the correct letter for the numbers to reveal the coded words.