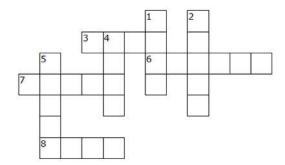

## Grossword Puzzle

#### ACROSS

- To have a deep feeling of affection toward a person
- 6. Have a feeling of fear
- A time when people live and work together happily without violence
- A place where someone lives; a residence.

#### DOWN

- To receive a sound using your ears
- 2. Parts of a language which can be spoken or written
- To carry out or fulfill a command, order, or instructions
- 5. To give instruction to others

| TEACH | LOVE | WORDS | AFRAID |
|-------|------|-------|--------|
| OBEY  | HOME | HEAR  | PEACE  |