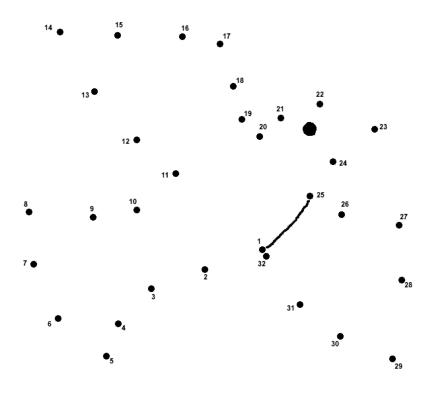

# Dot to Dot

Connect the dots to complete the picture.

But the Counselor, the Holy Spirit, whom the Father will send in my name, will teach you all things and will remind you of everything I have said to you.

John 14:26 (NIV)