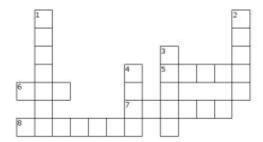

# Grossword Puzzle

#### **ACROSS**

- Areas in a building that have their own walls, floor, ceiling, and door
- The route or path to follow to get to a place
- 7. The male parent
- To accept something as being true

#### DOWN

- To get ready for something that will happen in the future
- A building in which people, usually one family, lives
- The actual facts about something
- The period between birth and death

| TRUTH   | WAY  | HOUSE  | ROOMS   |  |
|---------|------|--------|---------|--|
| BELIEVE | LIFE | FATHER | PREPARE |  |