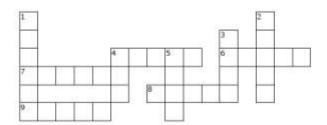

### Grossword Puzzle

#### **ACROSS**

- A piece of fabric made by weaving cotton, wool, or other fibers
- 6. Not dead
- The day we celebrate Jesus' resurrection
- 8. To have nothing inside
- What was used to cover the entrance to Jesus' tomb

#### DOWN

- 1. Messengers from heaven
- The color of snow; the opposite of black
- The woman who found the stone rolled away from Jesus' tomb
- 4. To produce tears; to weep
- A grave or a room where someone is buried

| _ |       |        |        |       |       |  |
|---|-------|--------|--------|-------|-------|--|
|   | EMPTY | ANGELS | EASTER | CLOTH | WHITE |  |
|   | STONE | ALIVE  | TOMB   | CRY   | MARY  |  |