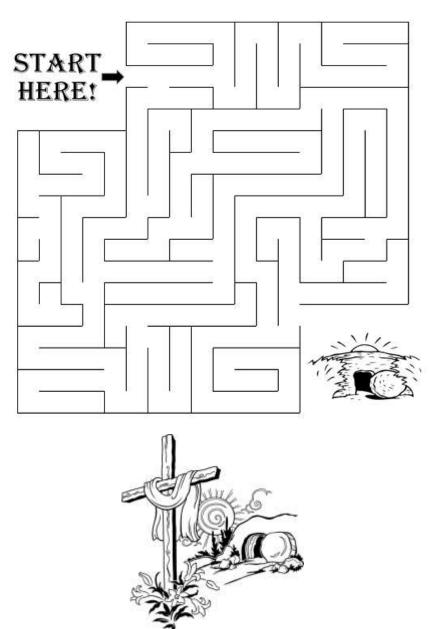

## Maze Puzzle

Color Mel

Can you find your way to the empty grave?

He is not here! He has risen!