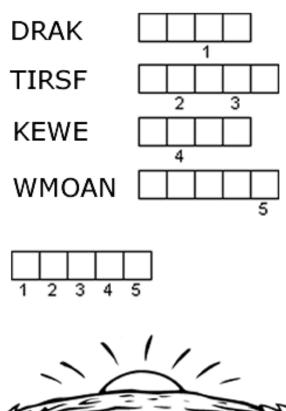

### FIRST CHRISTIAN CHURCH (DISCIPLES OF CHRIST)

295 E. Washington Avenue • Chico, California Ph. 343-3727 • Webpage – www.fccchico.com

Coloring Page

"He is not there, he is risen" Mark 16:6

Jumble

Unscramble the letters to discover a secret message. Check your answers in Mark 16:6 (NIV)

"He has risen! He is not here." Mark 16:6