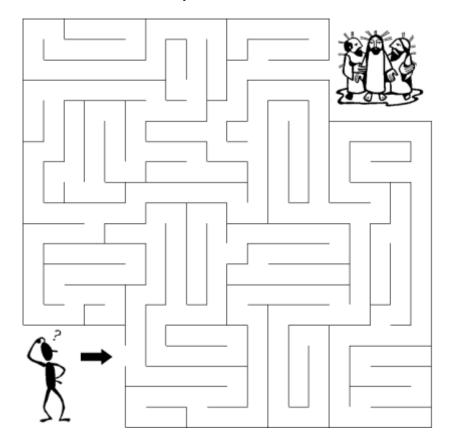

# Maze Puzzle

#### The Transfiguration

Can you find the way to Jesus, Moses, and Elijah on the mountain?

Two men, Moses and Elijah, appeared in glorious splendor, talking with Jesus.

Luke 9:30 (NIV)