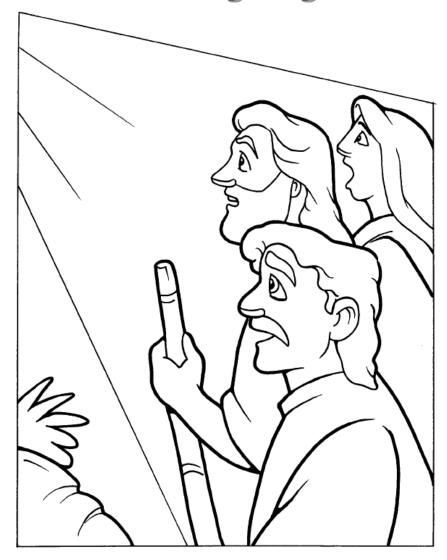

## Coloring Page

"This is my Son, whom I love; with him I am well pleased.
Listen to him!"

Matthew 17:5b (NIV)

Copyright © CalvaryCurriculm.com Used by Permission