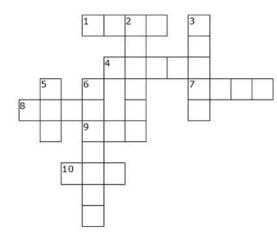

# Grossword Puzzle

#### ACROSS

- 1. The man who baptized Jesus
- A clear, colorless, odorless, and tasteless liquid; H2O
- 7. A young sheep
- 8. A bird that is a symbol of peace
- 9. A male descendant
- 10. To break one of God's commands

#### DOWN

- 2. The place where God is
- 3. The earth and everything on it
- 5. The creator of heaven and earth
- 6. To make a statement based on personal knowledge

| В | Х | Ζ | U | Ν | Ν | Ι | Т | U | W | J | I | Α | Ν | K |  |
|---|---|---|---|---|---|---|---|---|---|---|---|---|---|---|--|
| W | Ζ | С | М | Е | J | M | Х | L | Т | т | Ζ | R | Ζ | N |  |
| Ν | Ρ | L | V | С | D | W | Ν | 0 | Ζ | В | С | Ρ | Т | 0 |  |
| Ι | ۷ | Α | D | G | Ν | S | С | S | Е | Ν | Т | U | J | W |  |
| Μ | Е | R | Ζ | Е | Е | Е | Ν | R | L | Ρ | Х | Ζ | J | L |  |
| Н | Q | G | Ν | Κ | L | В | J | Е | S | U | S | S | Н | Y |  |
| 0 | С | Y | Α | ۷ | W | Х | А | Т | Х | Е | Ρ | D | R | I |  |
| Q | L | Т | D | 0 | V | Е | 0 | Ρ | Q | I | S | I | Ν | R |  |
| W | S | L | 0 | 0 | K | D | Κ | W | Т | С | D | U | Ρ | Ι |  |
| G | Α | Ρ | D | Т | Q | Ι | Е | J | D | I | L | J | W | S |  |
| G | Т | Т | I | W | 0 | R | L | D | 0 | R | Ζ | Α | R | R |  |
| Ζ | V | Y | Е | R | 0 | Н | A | В | Ν | Н | U | E | М | Т |  |
| Q | R | ۷ | G | R | I | К | Ζ | К | Н | F | Ν | W | D | В |  |
| N | Ρ | Х | Т | Е | S | Т | I | Μ | 0 | Ν | Y | Х | U | F |  |
| В | R | Y | W | А | Н | S | Q | Q | В | А | F | Т | Α | F |  |
|   |   |   |   |   |   |   |   |   |   |   |   |   |   |   |  |